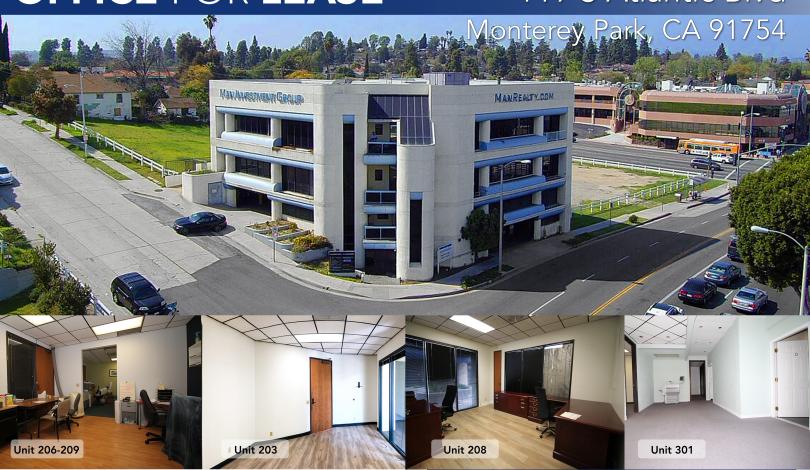

# **OFFICE FOR LEASE**

## 119 S Atlantic Blvd

## **Available Spaces**

**Unit 206 Unit 229** Size: 196 Sqft Size: 168 Sqft Price: \$599/Mo. Price: \$599/Mo.

**Unit 203 Unit 208** Size: 336 Sqft Size: 280 Saft Price: \$750/Mo. Price: \$750/Mo.

**Unit 301** 

Size: 1,600 Sqft Price: \$2,700/Mo.

- · Surveillance System · Elevator
- · Central Cooling / Heating
- · Automatic Gated Parking Garage
- · Manager on site